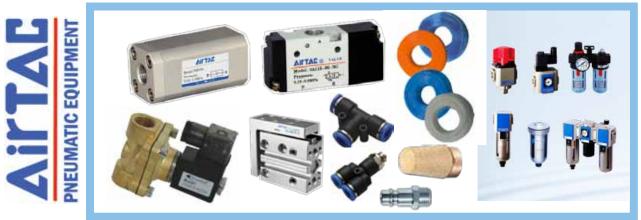

Distributors for ALFA LAVAL, AIRTAC, SIEMENS, HUNTER BAR PACKAGING, KEOFIT, PIPETITE, AGRO MASTERS & PIETRIBIASI.

Complete Range Of Stocks For Alfa Laval Products

Air & Oil Regulators, Control Components: Solenoid/Flow Control/Pneumatic Control/ Manually/Mechanically Actualted Valves, Actuater: Standard/Mini/Compact Cylinders, Accessories: Oil Buffers, connectors & PU Hoses