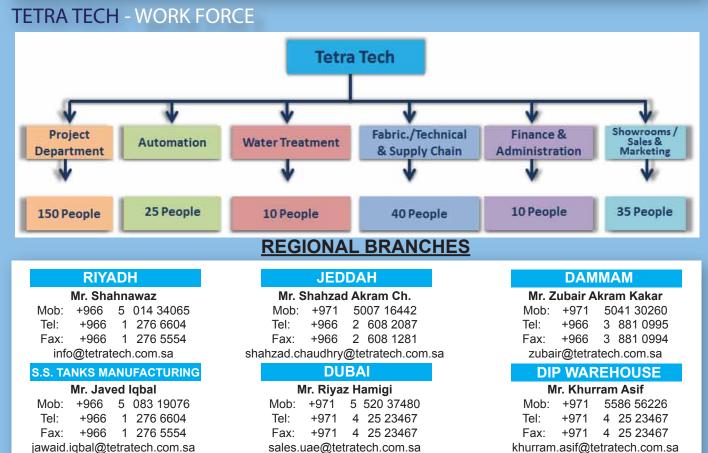

# TETRA TECH - PROJECT DIVISION

**Tetra Tech** have 270 highly qualified experts from multi-nationals professionals & engineers which comprised in **>** *Consultants* **>** *Project Managers* **>** *Project Engineers* **>** *Project Designers* **>** *Project Estimators* **>** *Process Engineers* **>** *Safety Engineers* **>** *Authorised/Certified Welders from Al Hoty* **>** *Fabricaotrs* **>** *Electromechanical Technicians* & other related staff.

## **TETRA TECH - AUTOMATION DIVISION**

**Tetra Tech** have complete range of solutions and installations for process industry automation and have specialized team with → *Consultants* → *Project Engineers* → *Technicians* → *Panel Builders* → *Programmers*.

# TETRA TECH - WATER TREATMENT

Tetra Tech have qualified Designers, Manufactuers and Installers of complete:

- ▶ WATER TREATMENT PLANTS
- SEVERAGE TREAMENT PLANTS
- ► CHEMICAL TREATMENT SYTEMS

## **TETRA TECH - FABRICATION DIVISION**

**TETRA TECH FABRICATION DIVISION** is equipped with latest machinery, tools & equipments, our facility spread around 4500sq. mtr area.

**TETRA TECH** is producing & manufacturing: S. S. Silos, Process Tanks, Storage Tanks, Double Jacket Tanks, Incubation Tanks, Aging Tanks, Buffer Tanks, CIP Tanks. Tetra Tech specialised in design & manufacture as per customers specifications.

## **TETRA TECH - SHOWROOMS**