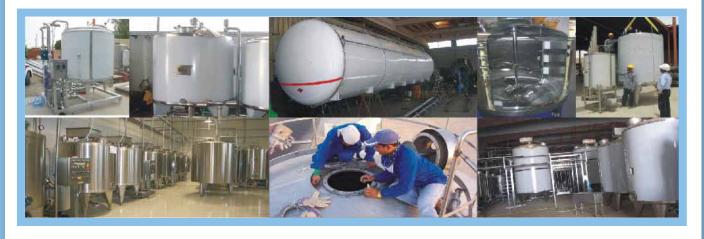

## **TETRA TECH - FABRICATION DIVISION**

**TETRA TECH FABRICATION DIVISION** is equipped with latest machinery, tools & equipments, our facility spread around 4500sq. mtr area.

**TETRA TECH** is producing & manufacturing: S. S. Silos, Process Tanks, Storage Tanks, Double Jacket Tanks, Incubation Tanks, Aging Tanks, Buffer Tanks, CIP Tanks. Tetra Tech specialised in design & manufacture as per customers specifications.