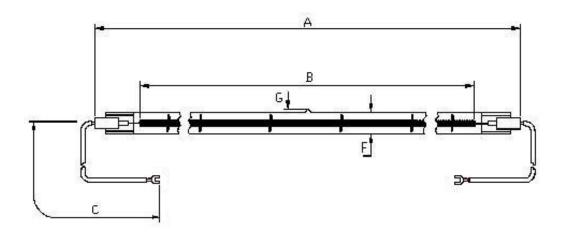

## **Dimensions**

| A | 626±2   | Е |       |
|---|---------|---|-------|
| В | 508 nom | F | 10.5  |
| С | 305±5   | G | 5 Max |
| D |         | Н |       |

All dimensions in mm unless otherwise stated