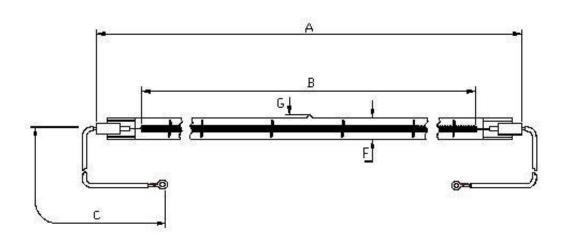

## Dimensions

| A | 626±2   | Е |       |
|---|---------|---|-------|
| В | 560 nom | F | 10.5  |
| С | 300±5   | G | 5 Max |
| D |         | Н |       |

All dimensions in mm unless otherwise stated