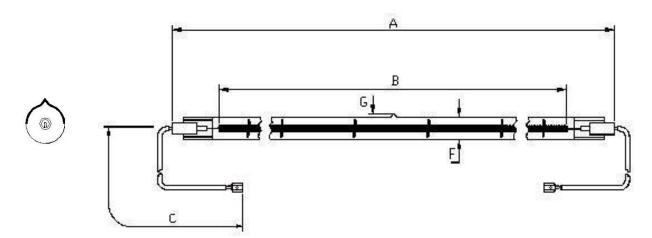

## Product Code: 64401550 Issue No: 3 Issue Date: 16 August 2006

Dimensions

| A | 439±2   | E |       |
|---|---------|---|-------|
| В | 360 nom | F | 10.5  |
| С | 400±5   | G | 5 Max |
| D |         | Н |       |

- Use pumped lamp 4001500F426
- Cap: Ceramic R7s. Code no: 022376
- Lead: single insulated with push on termination. Code no: 205412
- Lamp to be reflector coated same side as exhaust pip. (Coated length 375mm) to coating specification RWB
- Crop length 434