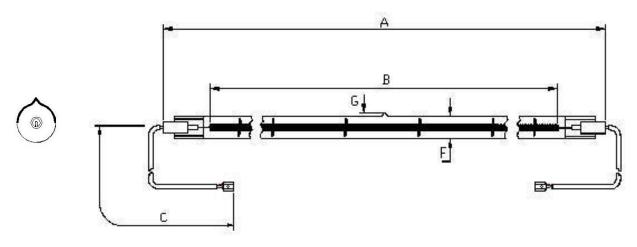

## **Dimensions**

| A | 439±2   | Е |       |
|---|---------|---|-------|
| В | 360 nom | F | 10.5  |
| С | 400±5   | G | 5 Max |
| D |         | Н |       |

## Technical Data

All dimensions in mm unless otherwise stated

| Volts      | 240             | Colour Temp      | 2700       |
|------------|-----------------|------------------|------------|
| Watts      | 1500            | Life             | 5000       |
| Lumen/Watt | 14-16           | Burning Position | Horizontal |
| Finish     | Clear/Refl coat | Leads            | Single ins |
| Cap        | R7s Cerm        |                  |            |

- Use pumped lamp 2401500H426
- Cap: Ceramic R7s. Code no: 022376
- Lead: single insulated with push on termination. Code no: 205412
- Lamp to be reflector coated same side as exhaust pip. (Coated length 375mm)
- Crop length 434